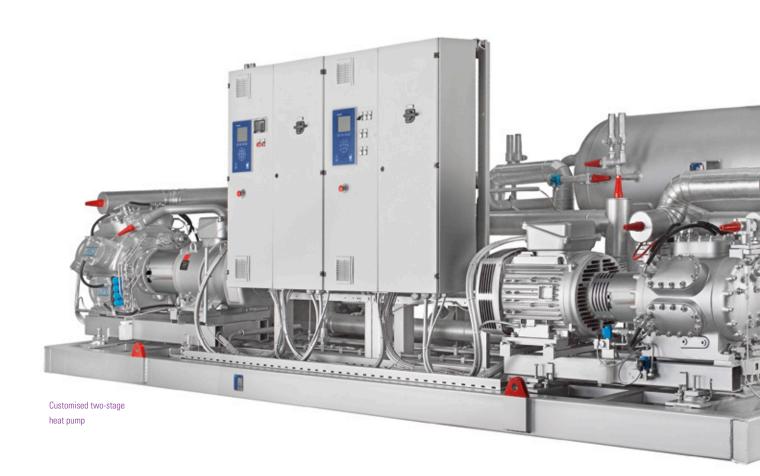

SABROE HeatPAC heat pumps are the ideal solution for effectively exploiting low-temperature waste heat, and turning it into hot water (up to 90°C), using only a minimum of electrical energy.

## Ammonia as refrigerant

SABROE industrial heat pumps use natural ammonia (R717) as refrigerant. Each unit is customised for the specific use and the particular installation, making sure that a minimum of thermal energy is used to provide maximum effect.