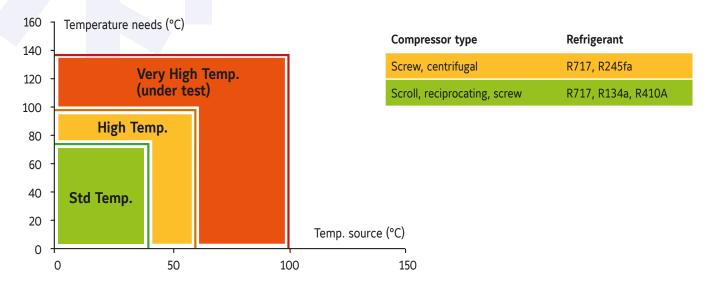

## **Heat Pumps solutions**

We do have a wide range of industrial heat pumps for several capacities and at different temperature levels.

## Heat pumps with standard temperature

YLHD
Air to water HP
Scroll compr. / R410A
Hot water up to 50°C
Heating capacity:
23 to 160 kW

Air to water HP
Scroll compr. / R410A
Hot water up to 55°C
Heating capacity:
48 to 255 kW

## Heat pumps with high temperature

HeatPAC HPX recip Variable-Speed Drive

Reciprocating compr. / R717 Hot water up to 90°C Heating capacity up to 600 kW at 40°C source

**HeatPAC** Variable-Speed Drive

Screw compressor / R717 Hot water up to 90°C Heating capacity up to 1600 kW at 40°C source